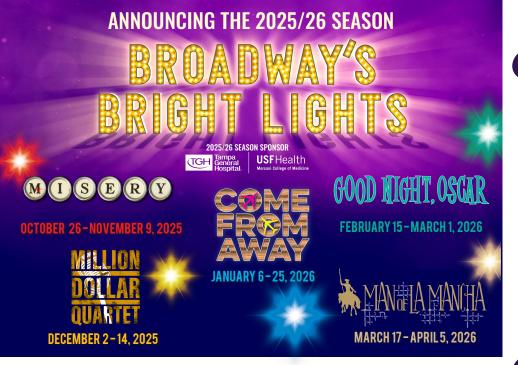

# BECOME A 2025/26 SEASON SUBSCRIBER

#### There are great benefits to becoming a subscriber:

- Your ticket price does NOT change! Subscribers can enjoy a potential discount of up to 23% off the average single ticket price.
- on sole potions Secure your seats for all future season shows and be first in line to request seat changes one week before the general public.
- Receive one fee-free ticket exchange per ticket (per show), which gives you lots of flexibility in planning your schedule.
- Receive our bi-annual Marquee Magazine.
- Become a member of our e-Club.